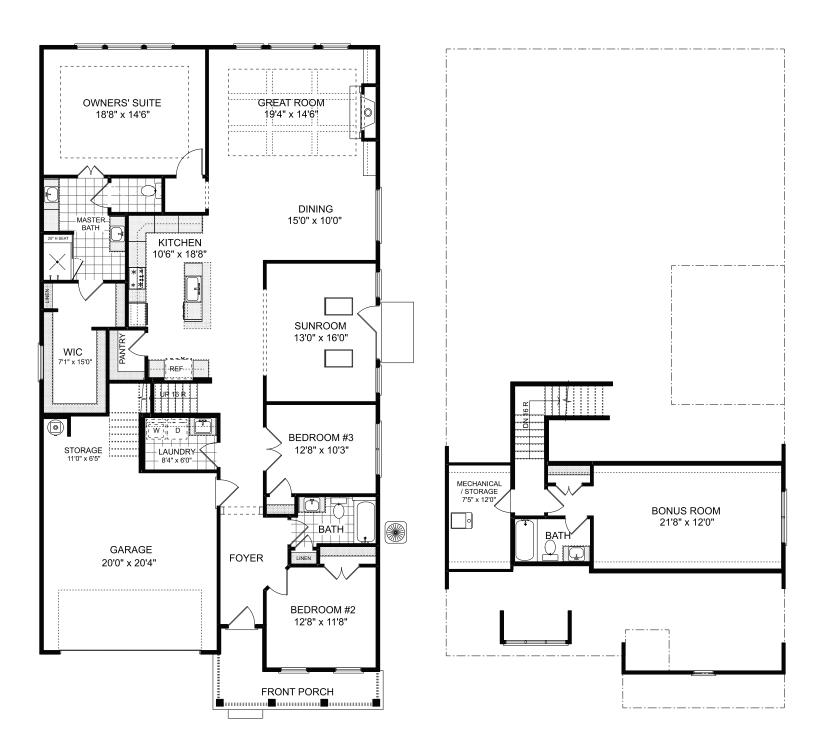

### FEATURES:

New Popular Homeplan | 3 Bedroom | 3 Bath Ranch Home | Study Second Floor Bonus/3rd Bedroom with Full Bathroom Owner's Suite with Luxurious Bath and Walk-in Shower with Bench Seat Island Kitchen Opens to Dining and Great Room with Fireplace Side Sunroom with Skylights Opens to Kitchen

# THE ASHFORD with BONUS

3 Bedrooms | 3 Bathrooms | Study | 2-Car Garage | 2,642+ Square Feet